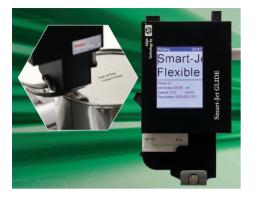

# **SMART-JET** GLIDE

### Bluetooth Technology. Flexibility to Print Hard-to-Reach Areas.

MSSC Smart-Jet *Glide* Ink Jet Printers are compact and reliable and can be controlled with a wireless keyboard or via Bluetooth. This power house coder prints on porous and non-porous surfaces and can print bar codes, QR codes and logos. Anti-shock mounting mechanism adjusts to surface irregularities for consistently smooth and high-quality printing results.