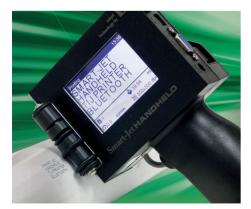

## **SMART-JET HAND HELD**

### Mobile. Lightweight. Now That's Smart.

The MSSC Smart-Jet Hand Held Coder offers a breakthrough design for true mobile use. The Smart-Jet Hand Held can be programmed on the go from an Android device, or a keyboard for rapid changes.

- Ultra-portable and lightweight (1.83 lbs., 830 gm with battery and cartridge)
- $\boldsymbol{\cdot}$  Print anywhere and at any angle
- Print small diameter materials
- Change message anywhere with Android device or keyboard