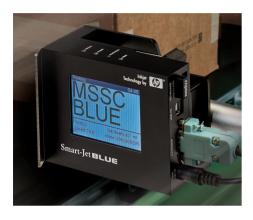

## **SMART-JET BLUE**

### Smart. Compact. Bluetooth Technology.

MSSC Smart-Jet *Blue* Ink Jet Printers are compact and reliable and can be controlled wirelessly, with no router needed, via Bluetooth technology. This powerhouse coder prints on porous and non-porous surfaces and can print bar codes, QR codes and logos. A large display screen makes it easy to read and simple to operate.