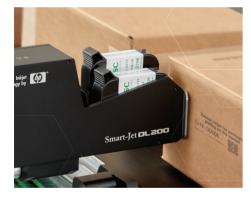

## **SMART-JET DL 200**

### **Create Codes Based on Unique Database Information.**

The Smart-Jet DL 200 thermal ink jet coder is designed for use on your conveyor line. This technology offers superior reliability as well as a wide range of advantages for your packaging printing. It easily turns the variable information in your databases into unique printed identification numbers, production counts and even bar codes up to 1". In addition, this coder is simple to use since it is run through a web browser or App, eliminating the need to download a driver or program.