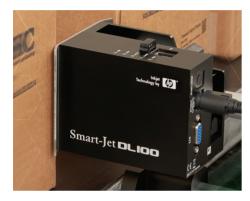

## **SMART-JET DL 100**

### Easily Turn Your Databases into Printed Codes.

The Smart-Jet DL 100 thermal ink jet coder provides the kind of innovative technology and reliability that delivers immediate benefits for your printing needs. Now you can easily utilize variable information from your existing databases to print unique identification numbers, production counts and even bar codes up to  $\frac{1}{2}$ ". Plus, this unique product is run through a web browser, so it eliminates the need to download a driver or program.