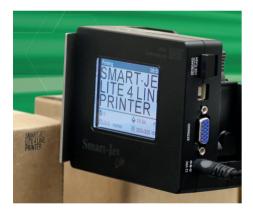

## **SMART-JET** *LITE*

### For Compact Printers, it is the Total Package.

MSSC Smart-Jet *Lite* Ink Jet Printers are setting new standards of excellence by making consistently bold impressions in packaging applications. Controlled by keyboard only, print bar codes and logos on porous, semi-porous and non-porous surfaces. The Smart-Jet *Lite* is widely recognized as the most reliable, economical and compact ink jet coder on the market.