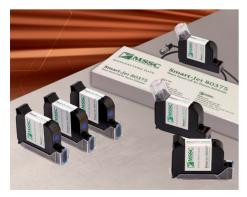

## **SMART-JET INKS**

### Get Smart. Get Reliable. Get Printing.

MSSC Smart-Jet Inks are designed to produce reliable and consistent printing results in coding applications. For use in all Smart-Jet series thermal ink jet printers, these inks set the standard for quality and performance in the industry. A 442mL water based bulk ink option is available for high throughput operations. MSSC solvent inks can print on plastics, glass, and metal. Many colors available.